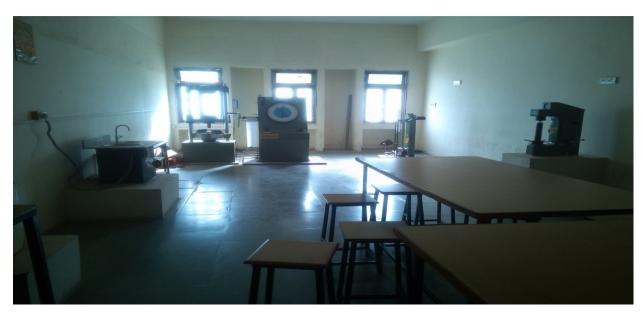

# SOM Lab:

The following instruments are available in our laboratory:

| Universal Testing Machine |  |
|---------------------------|--|
| Impact Testing Machine    |  |
| Hardness Testing Machine  |  |