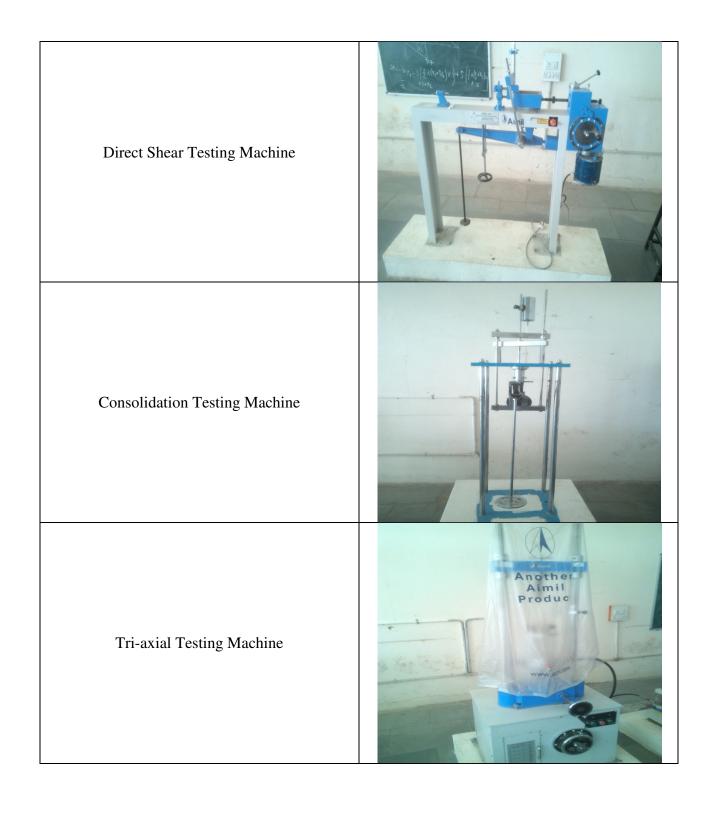

### **Geotechnical Engineering Laboratory:**

The following are some of the main instruments available in our laboratory:

Unconfined Strength Testing Machine

Compaction Machine