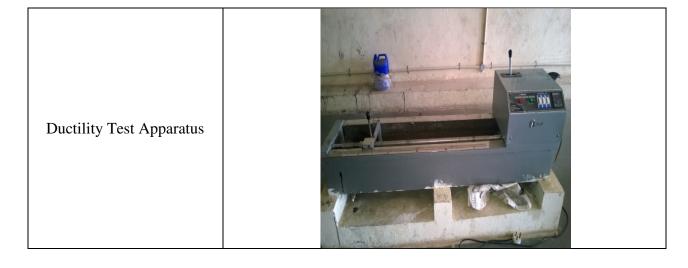

### **Transportation Engineering Laboratory:**

Transportation engineering lab comprises of the following main instruments: