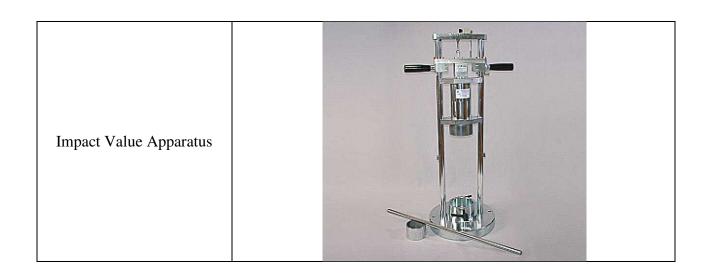

### **Transportation Engineering Laboratory:**

Transportation engineering lab comprises of the following main instruments: