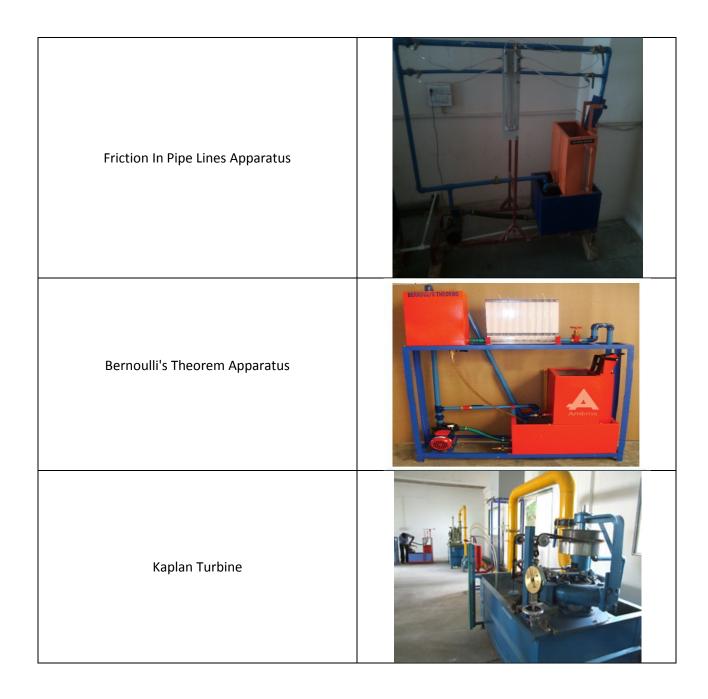

#### **Environmental Engineering Laboratory:**

The following major tests can be performed in our Environmental Engineering Lab:

Water & Wastewater Characteristics Analysis like BOD, COD, DO, hardness, Turbidity, pH, Alkalinity, Chloride etc.