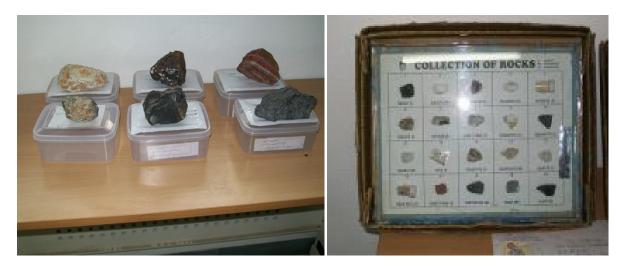

<br>Hammer Apparatus |  |

### **Transportation Engineering Laboratory:**



Transportation engineering lab comprises of the following main instruments:







### **Geotechnical Engineering Laboratory:**



The following are some of the main instruments available in our laboratory:

Unconfined Strength Testing Machine

Compaction Machine





### Fluid Mechanics Laboratory:



The following are some of the main equipments that are available in our laboratory:







#### **Environmental Engineering Laboratory:**

The following major tests can be performed in our Environmental Engineering Lab:

Water & Wastewater Characteristics Analysis like BOD, COD, DO, hardness, Turbidity, pH, Alkalinity, Chloride etc.



## **Geology Laboratory:**

Geology lab comprises of various stones and charts.



# SOM Lab:



The following instruments are available in our laboratory:

| Universal Testing Machine |  |
|---------------------------|--|
| Impact Testing Machine    |  |
| Hardness Testing Machine  |  |