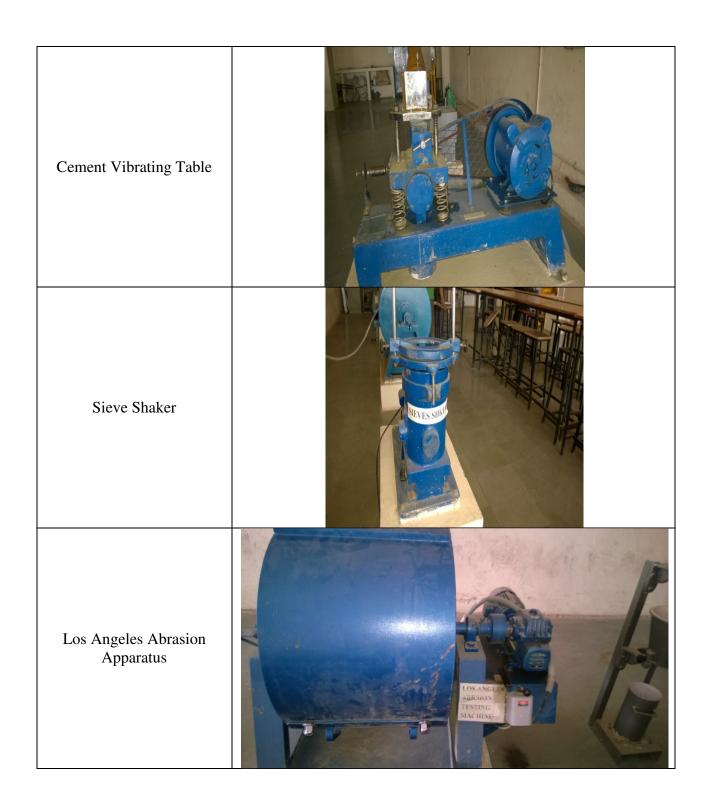

#### **CMT lab comprises of the following instruments:**

Vibrating Table for Concrete & Cement Cubes

| Concrete Mixer                      |                                                                                                                                                                                                                                                                                                                                                                                                                                                                                                                                                                                                                                                                                                                                                                                                                                                                                                                                                                                                                                                                                                                                                                                                                                                                                                                                                                                                                                                                                                                                                                                                                                                                                                                                                                                                                                                                                                                                                                                                                                                                                                                                |
|-------------------------------------|--------------------------------------------------------------------------------------------------------------------------------------------------------------------------------------------------------------------------------------------------------------------------------------------------------------------------------------------------------------------------------------------------------------------------------------------------------------------------------------------------------------------------------------------------------------------------------------------------------------------------------------------------------------------------------------------------------------------------------------------------------------------------------------------------------------------------------------------------------------------------------------------------------------------------------------------------------------------------------------------------------------------------------------------------------------------------------------------------------------------------------------------------------------------------------------------------------------------------------------------------------------------------------------------------------------------------------------------------------------------------------------------------------------------------------------------------------------------------------------------------------------------------------------------------------------------------------------------------------------------------------------------------------------------------------------------------------------------------------------------------------------------------------------------------------------------------------------------------------------------------------------------------------------------------------------------------------------------------------------------------------------------------------------------------------------------------------------------------------------------------------|
| Compaction Factor<br>Apparatus      | nco de la companya del companya de la companya de la companya del companya de la companya del la companya del la companya de l |
| Digital Compression Testing Machine |                                                                                                                                                                                                                                                                                                                                                                                                                                                                                                                                                                                                                                                                                                                                                                                                                                                                                                                                                                                                                                                                                                                                                                                                                                                                                                                                                                                                                                                                                                                                                                                                                                                                                                                                                                                                                                                                                                                                                                                                                                                                                                                                |

| Slump Cone Apparatus        |  |
|-----------------------------|--|
| Vicat Apparatus             |  |
| Rebound<br>Hammer Apparatus |  |